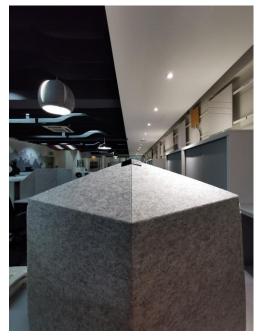

## **MODULE C - ISOLATION SCREEN**

Individual zone **compartment** 

Mobility trend are going to depicts newer generation. Thus, it has been innovated which is a flexible mobilization for user to apply any forms of space.