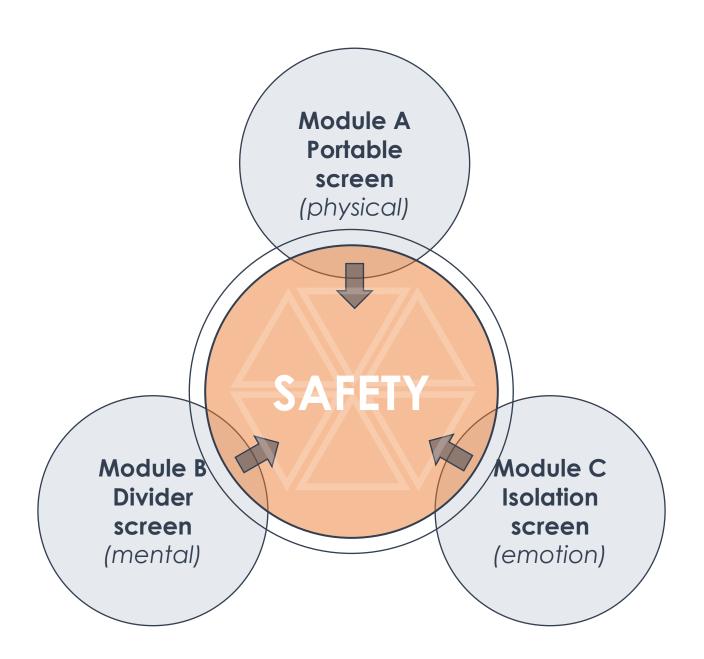

## **DESIGN DEVELOPMENT PHASE - 1**

Module A – Portable screen
Open space segregation

Module B – Divider screen
Work space definition

Module C – Isolation screen Individual zone compartment

## **MODULES COMBINATION**

Module A – Portable screen
Open space segregation

Module B – Divider screen
Work space definition

Module C – Isolation screen
Individual zone compartment