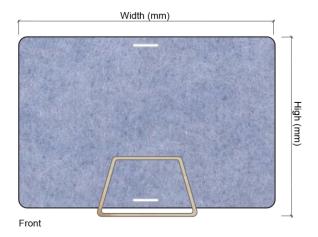

Front View (EKOUS 9mm Thk)

Width: 800W (mm) High: 680H (mm)

Front View (EKOUS 9mm Thk)

Width: 800W (mm) High: 600H (mm)

Side View (EKOUS 9mm Thk)

Depth: 560W (mm)

Side View (EKOUS 9mm Thk)

Depth : 560W (mm)

Top View (EKOUS 9mm Thk)

Depth: 360W (mm)

Top View (EKOUS 9mm Thk)

Depth: 360W (mm)

Ekous (12mm thk)

Width: 600/750/800W (mm)

High : 600H (mm)

MFC (12mm thk)