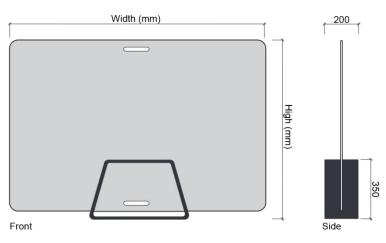

Front View (EKOUS 9mm Thk)

Width: 800W (mm) High: 680H (mm)

Front View (EKOUS 9mm Thk)

Width: 800W (mm) High: 600H (mm)

Side View (EKOUS 9mm Thk)

Depth: 560W (mm)

Side View (EKOUS 9mm Thk)

Depth : 560W (mm)

Top View (EKOUS 9mm Thk)

Depth: 360W (mm)

Top View (EKOUS 9mm Thk)

Depth: 360W (mm)

Ekous (12mm thk)

Width: 600/750/800W (mm)

High : 600H (mm)

MFC (12mm thk)