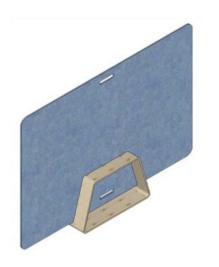

## **MODULE A - PORTABLE SCREEN**

Open space **segregation** 

Lightweight portable screen with acoustic properties where catered for various open space. It is detachable where provide flexibility and effectively subdue any unnecessary drifting noise.

Front view – with canopy

Top view – with canopy

Side view – with canopy