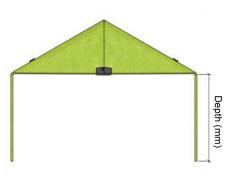

Front view – with canopy

Top view – with canopy

Side view – with canopy

Front view – with canopy

Top view – with canopy

Front View (EKOUS 9mm Thk)

Width: 800W (mm) High: 680H (mm)

Front View (EKOUS 9mm Thk)

Width: 800W (mm) High: 600H (mm)

Side View (EKOUS 9mm Thk)

Depth: 560W (mm)

Side View (EKOUS 9mm Thk)

Depth : 560W (mm)

Top View (EKOUS 9mm Thk)

Depth: 360W (mm)

Top View (EKOUS 9mm Thk)

Depth: 360W (mm)

Ekous (12mm thk)

Width: 600/750/800W (mm)

High : 600H (mm)

MFC (12mm thk)