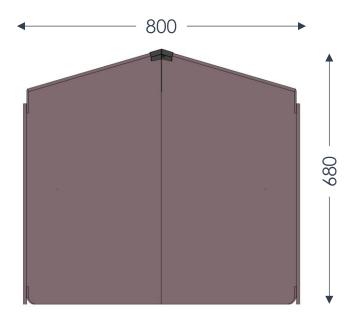

Front View (EKOUS 9mm Thk)

Width: 800W (mm) High: 680H (mm)

Front View (EKOUS 9mm Thk)

Width: 800W (mm) High: 600H (mm)

Side View (EKOUS 9mm Thk)

Depth: 560W (mm)

Side View (EKOUS 9mm Thk)

Depth : 560W (mm)