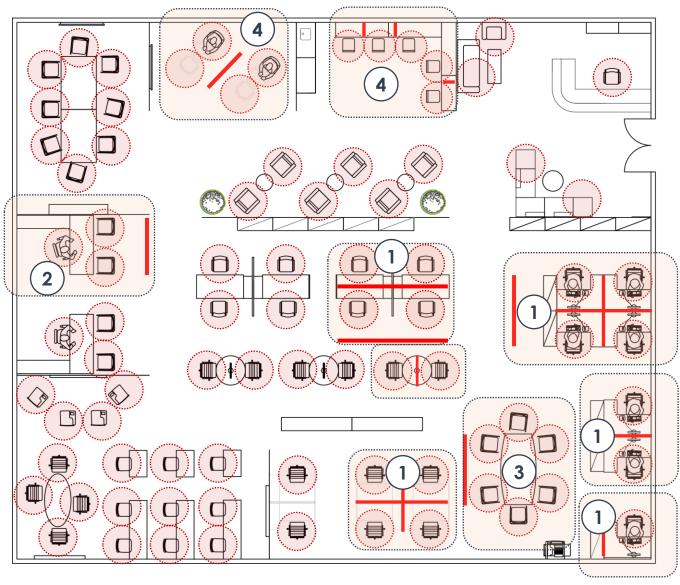

## **WORKPLACE ENHANCEMENT**

#### 1. Workstation

Pending on various existing configurations, EKOUS solutions can be **easily allocate** without any hassle.

#### 2. Executive station

Open space can be separated by applying mobile screen to **define**.

#### 3. Meeting area

High density space can be quadrant off With portable screen with added **acoustic** values.

#### 4. Pantry / Discussion area

Addon portable screen to segregate for staff **safety interaction**.