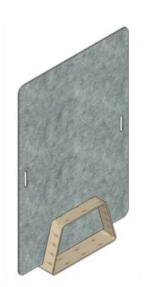

## **MODULE C - ISOLATION SCREEN**

Individual zone **compartment** 

Mobility trend are going to depicts newer generation. Thus, it has been innovated which is a flexible mobilization for user to apply any forms of space.

Front view – with canopy

Top view – with canopy