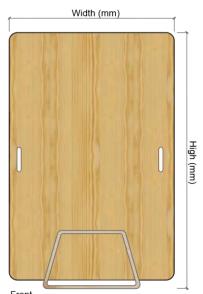

## **MODULE C - ISOLATION SCREEN**

Individual zone **compartment** 

Mobility trend are going to depicts newer generation. Thus, it has been innovated which is a flexible mobilization for user to apply any forms of space.

Front view – with canopy

Top view – with canopy