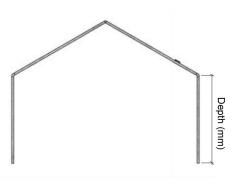

Front View (EKOUS 9mm Thk)

Width: 800W (mm) High: 680H (mm)

Front View (EKOUS 9mm Thk)

Width: 800W (mm) High: 600H (mm)

Side View (EKOUS 9mm Thk)

Depth: 560W (mm)

Side View (EKOUS 9mm Thk)

Depth : 560W (mm)

Top View (EKOUS 9mm Thk)

Depth: 360W (mm)

Top View (EKOUS 9mm Thk)

Depth: 360W (mm)

Ekous (12mm thk)

Width: 600/750/800W (mm)

High : 600H (mm)

MFC (12mm thk)