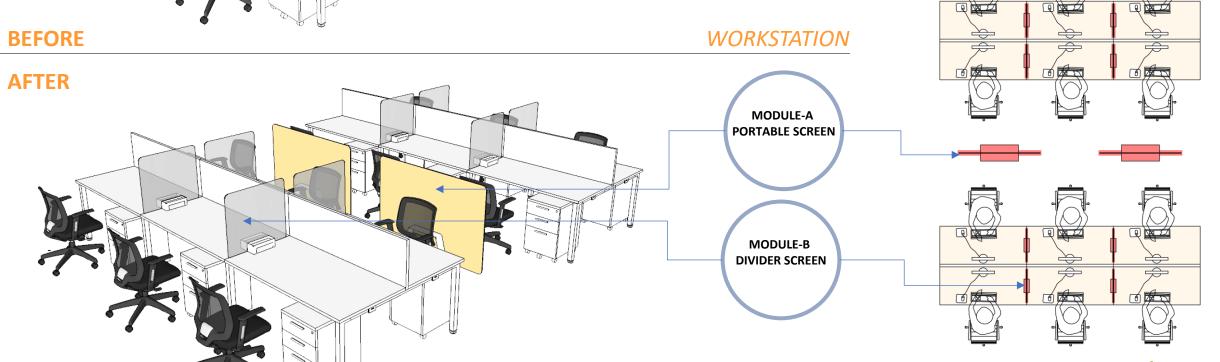

## **BEFORE**

## **AFTER**

## **MODULE A - PORTABLE SCREEN**

Open space **segregation** 

Lightweight portable screen with acoustic properties where catered for various open space. It is detachable where provide flexibility and effectively subdue any unnecessary drifting noise.

## **MODULE B - DIVIDER SCREEN**

Work space **definition** 

Define space in between areas with simple assemble. Versatile and flexible to suit any desire and concept in any existing working environment.