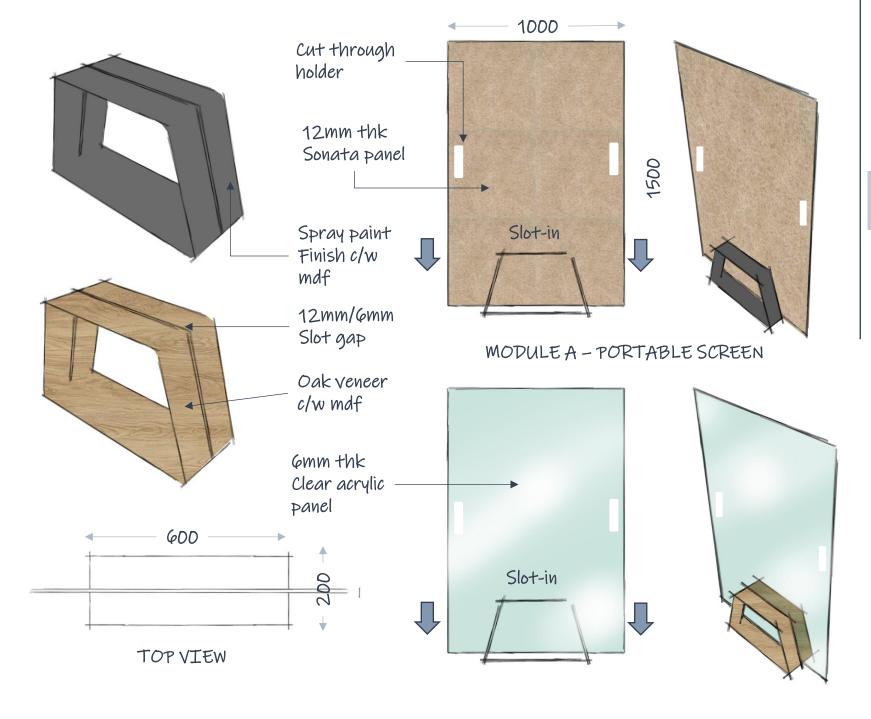

## **MODULE A - PORTABLE SCREEN**

Open space **segregation** 

Lightweight portable screen with acoustic properties where catered for various open space. It is detachable where provide flexibility and effectively subdue any unnecessary drifting noise.

Width: 600/750/800W (mm)

High : 600H (mm)

Acrylic (6mm thk)

Width: 600/750/800W (mm)

High : 600H (mm)

Ekous (12mm thk)

Width: 1500W (mm) High: 1000H (mm)

MDF (12mm thk)

Width: 1500W (mm) High: 1000H (mm)

Acrylic (12mm thk)

Width: 1500W (mm) High: 1000H (mm)

Ekous (12mm thk)

Width: 1000W (mm) High: 1500H (mm)

MFC (12mm thk)

Width: 1000W (mm) High: 1500H (mm)

Acrylic (12mm thk)