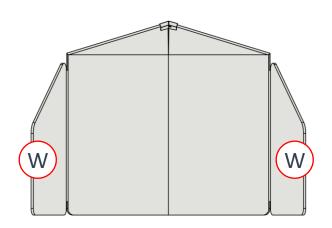

## **ASSEMBLY REFERENCE**

**STEP 1**Flatten the 1st foldable groove

STEP 2
Flip-out on 2<sup>nd</sup> foldable groove to obtain both wings W

STEP 3
Clip-on of both CANOPY
To secure

**STEP 4**Adjust both wings to suit