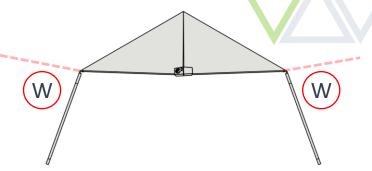

## **ASSEMBLY REFERENCE**

**STEP 1**Flatten the 1st foldable groove

STEP 2
Flip-out on 2<sup>nd</sup> foldable groove to obtain both wings W

STEP 3
Clip-on of both CANOPY
To secure

**STEP 4**Adjust both wings to suit