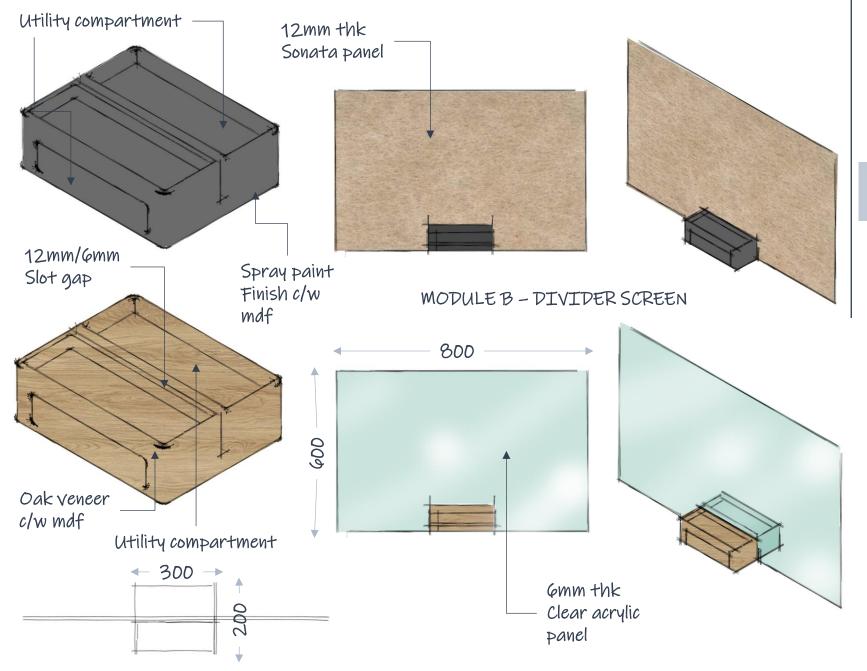

## **MODULE A - PORTABLE SCREEN**

Open space **segregation** 

Lightweight portable screen with acoustic properties where catered for various open space. It is detachable where provide flexibility and effectively subdue any unnecessary drifting noise.

## **MODULE B - DIVIDER SCREEN**

Work space **definition** 

Define space in between areas with simple assemble. Versatile and flexible to suit any desire and concept in any existing working environment.