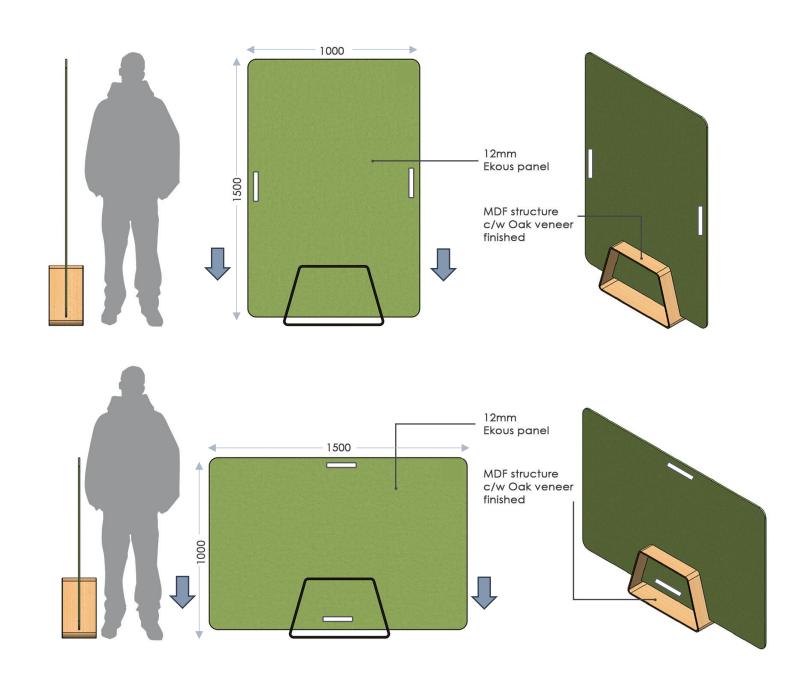

Width: 1500W (mm) High: 1000H (mm)

Acrylic (12mm thk)

Width: 1500W (mm) High: 1000H (mm)

Ekous (12mm thk)

Width: 1000W (mm) High: 1500H (mm)

MFC (12mm thk)

Width: 1000W (mm) High: 1500H (mm)

Acrylic (12mm thk)

Width: 1000W (mm) High: 1500H (mm)