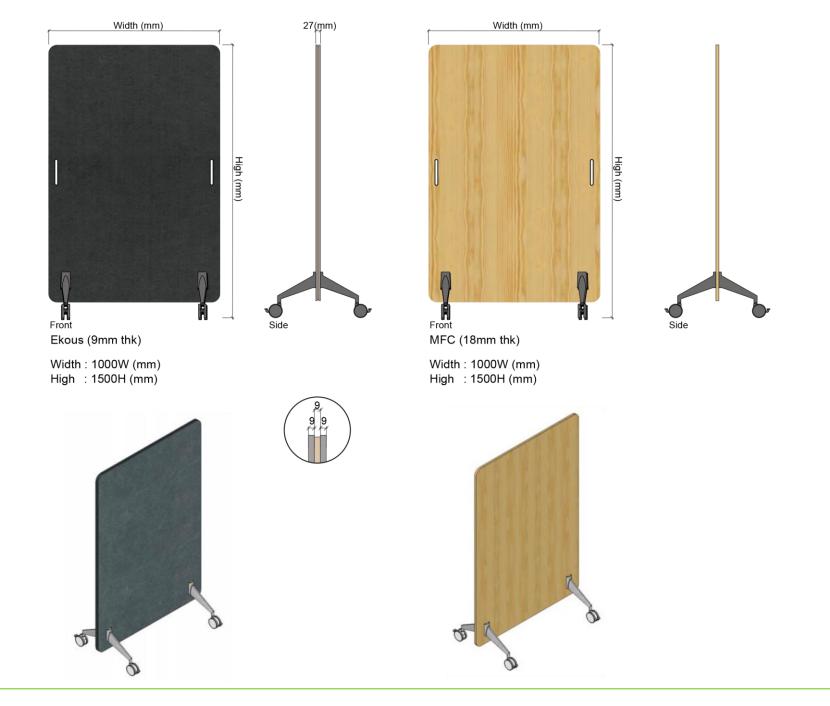

Width: 1500W (mm) High: 1000H (mm)

Acrylic (12mm thk)

Width: 1500W (mm) High: 1000H (mm)

Ekous (12mm thk)

Width: 1000W (mm) High: 1500H (mm)

MFC (12mm thk)

Width: 1000W (mm) High: 1500H (mm)

Acrylic (12mm thk)

Width: 1000W (mm) High: 1500H (mm)