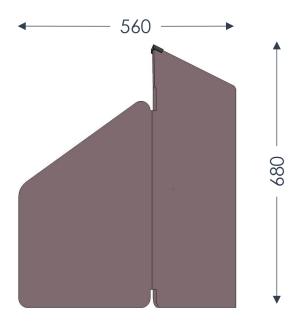

Front View (EKOUS 9mm Thk)

Width: 800W (mm) High: 680H (mm)

Front View (EKOUS 9mm Thk)

Width: 800W (mm) High: 600H (mm)

Side View (EKOUS 9mm Thk)

Depth: 560W (mm)

Side View (EKOUS 9mm Thk)

Depth : 560W (mm)