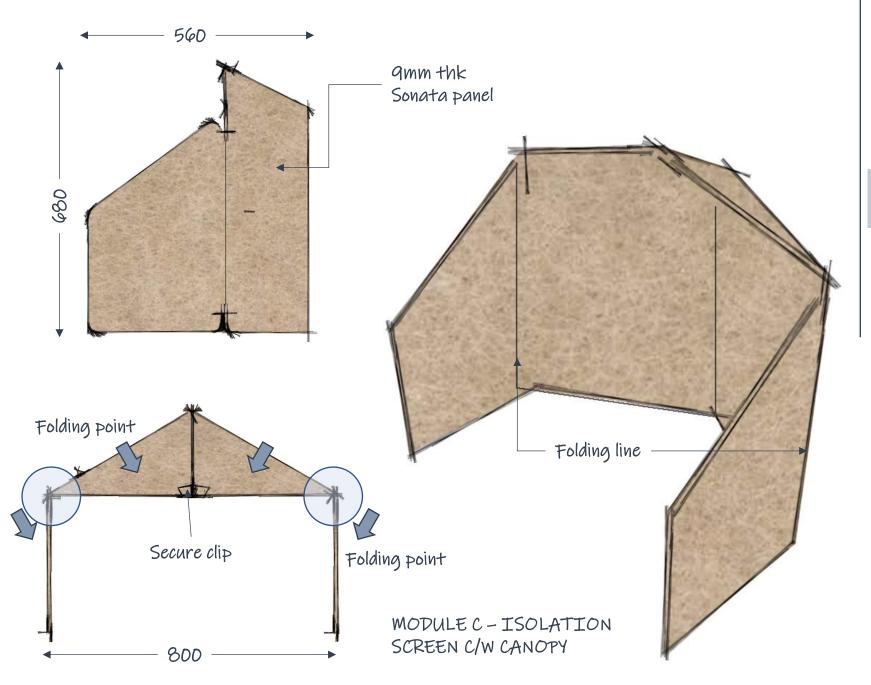

## **MODULE C - ISOLATION SCREEN**

Individual zone **compartment** 

Mobility trend are going to depicts newer generation. Thus, it has been innovated which is a flexible mobilization for user to apply any forms of space.

Front view – with canopy

Top view – with canopy

## **ASSEMBLY REFERENCE**

**STEP 1**Flatten the 1st foldable groove

STEP 2
Flip-out on 2<sup>nd</sup> foldable groove to obtain both wings W

STEP 3
Clip-on of both CANOPY
To secure

**STEP 4**Adjust both wings to suit