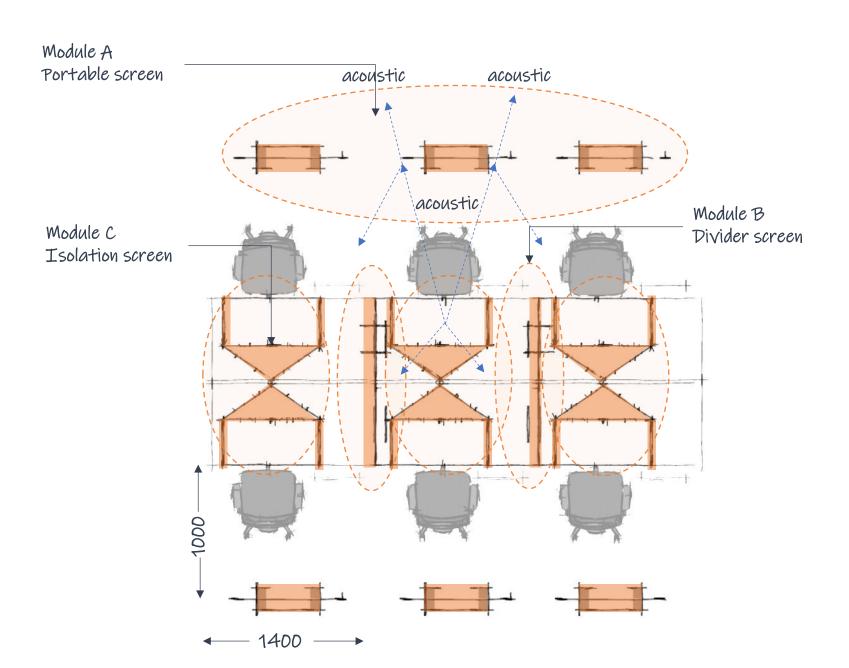

## **DESIGN DEVELOPMENT PHASE - 1**

Module A – Portable screen
Open space segregation

Module B – Divider screen
Work space definition

Module C – Isolation screen Individual zone compartment

### **DESIGN DEVELOPMENT PHASE - 2**

Module A – Portable screen
Open space segregation

Light weight portable screen with acoustic properties where catered for various of open space. It is detachable Where provide flexibility and effectively Subdue unnecessary drifting noises.

### **DESIGN DEVELOPMENT PHASE – 3**

Module B – Divider screen
Work space definition

Define space in between areas with simple assemble. Versatile and flexible to suit any desire and concept in any existing working environment.

## **MODULES COMBINATION**

Module A – Portable screen
Open space segregation

Module B – Divider screen
Work space definition

Module C – Isolation screen
Individual zone compartment

## **MODULE A - PORTABLE SCREEN**

Open space **segregation** 

Lightweight portable screen with acoustic properties where catered for various open space. It is detachable where provide flexibility and effectively subdue any unnecessary drifting noise.

## **MODULE B - DIVIDER SCREEN**

Work space **definition** 

Define space in between areas with simple assemble. Versatile and flexible to suit any desire and concept in any existing working environment.