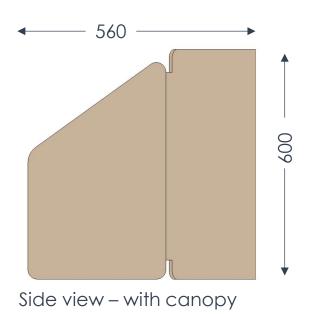

Front view – with canopy

Top view – with canopy

Side view – with canopy

Front View (EKOUS 9mm Thk)

Width: 800W (mm) High: 680H (mm)

Front View (EKOUS 9mm Thk)

Width: 800W (mm) High: 600H (mm)

Side View (EKOUS 9mm Thk)

Depth: 560W (mm)

Side View (EKOUS 9mm Thk)

Depth : 560W (mm)