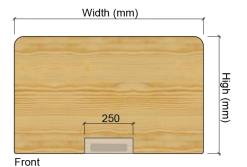

Front View (EKOUS 9mm Thk)

Width: 800W (mm) High: 680H (mm)

Front View (EKOUS 9mm Thk)

Width: 800W (mm) High: 600H (mm)

Side View (EKOUS 9mm Thk)

Depth: 560W (mm)

Side View (EKOUS 9mm Thk)

Depth : 560W (mm)

Top View (EKOUS 9mm Thk)

Depth: 360W (mm)

Top View (EKOUS 9mm Thk)

Depth: 360W (mm)

Ekous (12mm thk)

Width: 600/750/800W (mm)

High : 600H (mm)

MFC (12mm thk)