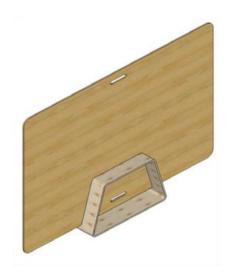

## **MODULE A - PORTABLE SCREEN**

Open space **segregation** 

Lightweight portable screen with acoustic properties where catered for various open space. It is detachable where provide flexibility and effectively subdue any unnecessary drifting noise.

Front view – with canopy

Top view – with canopy

Side view – with canopy