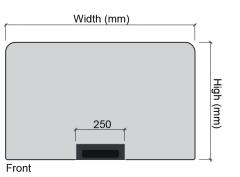

Front View (EKOUS 9mm Thk)

Width: 800W (mm) High: 680H (mm)

Front View (EKOUS 9mm Thk)

Width: 800W (mm) High: 600H (mm)

Side View (EKOUS 9mm Thk)

Depth: 560W (mm)

Side View (EKOUS 9mm Thk)

Depth : 560W (mm)

Top View (EKOUS 9mm Thk)

Depth: 360W (mm)

Top View (EKOUS 9mm Thk)

Depth: 360W (mm)

Ekous (12mm thk)

Width: 600/750/800W (mm)

High : 600H (mm)

MFC (12mm thk)