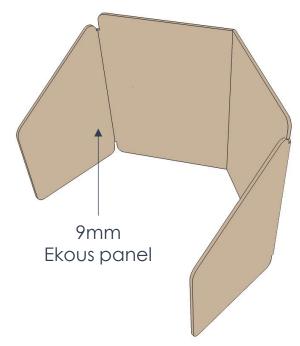

## **MODULE C - ISOLATION SCREEN**

Individual zone **compartment** 

Mobility trend are going to depicts newer generation. Thus, it has been innovated which is a flexible mobilization for user to apply any forms of space.

## **ACTUAL PRODUCT**

Individual zone **compartment** 

Mobility trend are going to depicts newer generation. Thus, it has been innovated which is a flexible mobilization for user to apply any forms of space.

# **ACTUAL PRODUCT**

Individual zone **compartment** 

Mobility trend are going to depicts newer generation. Thus, it has been innovated which is a flexible mobilization for user to apply any forms of space.