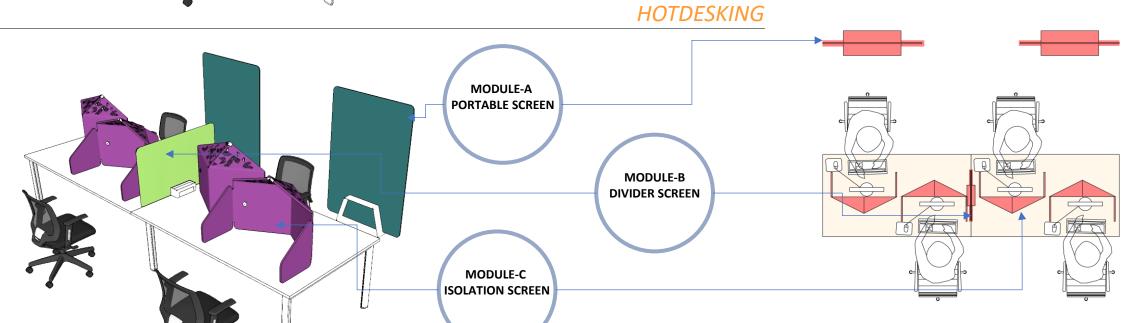

## **DESIGN DEVELOPMENT PHASE - 1**

Module A – Portable screen
Open space segregation

Module B – Divider screen
Work space definition

Module C – Isolation screen Individual zone compartment

## **MODULES COMBINATION**

Module A – Portable screen
Open space segregation

Module B – Divider screen
Work space definition

Module C – Isolation screen
Individual zone compartment

## **MODULE A - PORTABLE SCREEN**

Open space **segregation** 

Lightweight portable screen with acoustic properties where catered for various open space. It is detachable where provide flexibility and effectively subdue any unnecessary drifting noise.

## **MODULE B - DIVIDER SCREEN**

Work space **definition** 

Define space in between areas with simple assemble. Versatile and flexible to suit any desire and concept in any existing working environment.

## **MODULE C - ISOLATION SCREEN**

Individual zone **compartment** 

Mobility trend are going to depicts newer generation. Thus, it has been innovated which is a flexible mobilization for user to apply any forms of space.