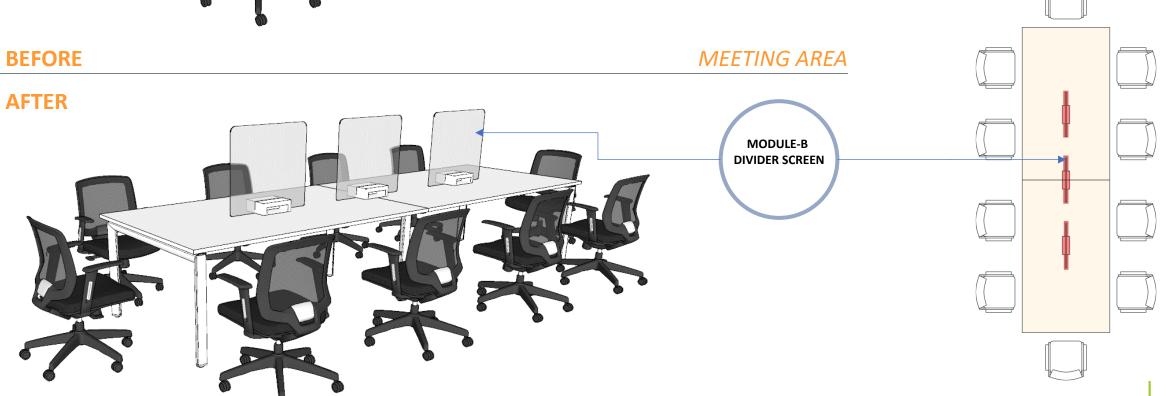

#### 3. Meeting area

High density space can be quadrant off With portable screen with added **acoustic** values.

## **MODULE B - DIVIDER SCREEN**

Work space **definition** 

Define space in between areas with simple assemble. Versatile and flexible to suit any desire and concept in any existing working environment.