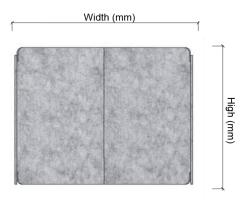

Front View (EKOUS 9mm Thk)

Width: 800W (mm) High: 680H (mm)

Front View (EKOUS 9mm Thk)

Width: 800W (mm) High: 600H (mm)

Side View (EKOUS 9mm Thk)

Depth: 560W (mm)

Side View (EKOUS 9mm Thk)

Depth : 560W (mm)

Top View (EKOUS 9mm Thk)

Depth: 360W (mm)

Top View (EKOUS 9mm Thk)

Depth: 360W (mm)

Ekous (12mm thk)

Width: 600/750/800W (mm)

High : 600H (mm)

MFC (12mm thk)

Width: 600/750/800W (mm)

High : 600H (mm)

Acrylic (6mm thk)

Width: 600/750/800W (mm)

High : 600H (mm)

Ekous (12mm thk)

Width: 1500W (mm) High: 1000H (mm)

MDF (12mm thk)

Width: 1500W (mm) High: 1000H (mm)

Acrylic (12mm thk)

Width: 1500W (mm) High: 1000H (mm)

Ekous (12mm thk)

Width: 1000W (mm) High: 1500H (mm)

MFC (12mm thk)

Width: 1000W (mm) High: 1500H (mm)

Acrylic (12mm thk)

Width: 1000W (mm) High: 1500H (mm)