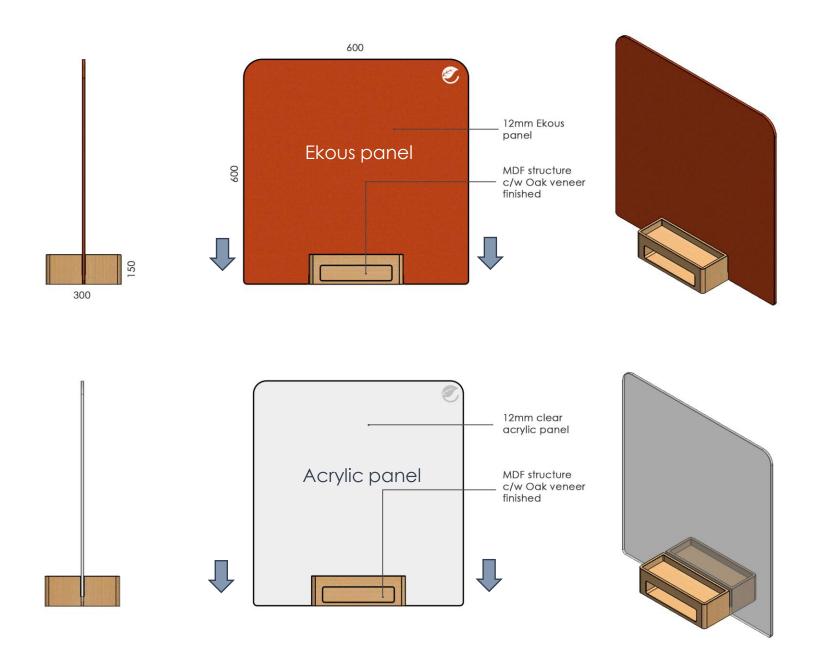

Top View (EKOUS 9mm Thk)

Depth: 360W (mm)

Top View (EKOUS 9mm Thk)

Depth: 360W (mm)

Ekous (12mm thk)

Width: 600/750/800W (mm)

High : 600H (mm)

MFC (12mm thk)

Width: 600/750/800W (mm)

High : 600H (mm)

Acrylic (6mm thk)

Width: 600/750/800W (mm)

High : 600H (mm)

Ekous (12mm thk)

Width: 1500W (mm) High: 1000H (mm)

MDF (12mm thk)