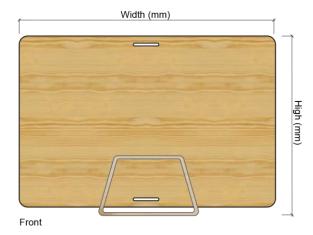

Front View (EKOUS 9mm Thk)

Width: 800W (mm) High: 680H (mm)

Front View (EKOUS 9mm Thk)

Width: 800W (mm) High: 600H (mm)

Side View (EKOUS 9mm Thk)

Depth: 560W (mm)

Side View (EKOUS 9mm Thk)

Depth : 560W (mm)

Top View (EKOUS 9mm Thk)

Depth: 360W (mm)

Top View (EKOUS 9mm Thk)

Depth: 360W (mm)

Ekous (12mm thk)

Width: 600/750/800W (mm)

High : 600H (mm)

MFC (12mm thk)