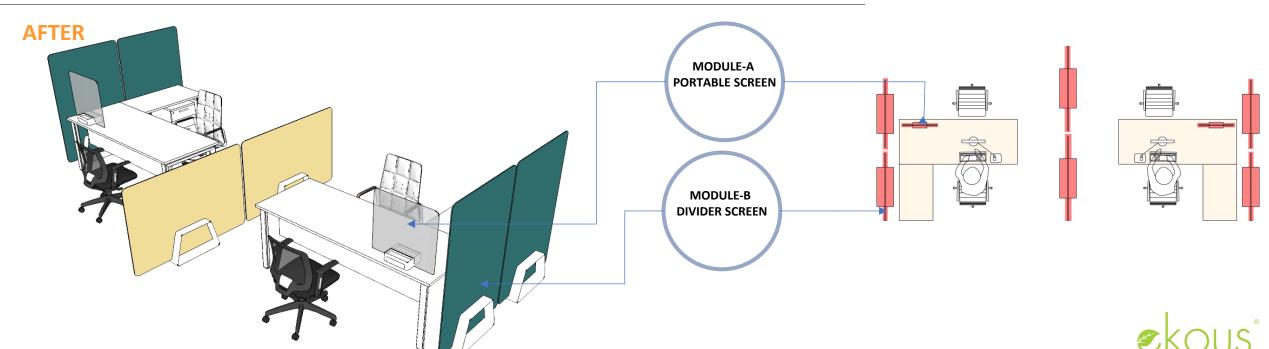

## **AFTER**

## **MODULE A - PORTABLE SCREEN**

Open space **segregation** 

Lightweight portable screen with acoustic properties where catered for various open space. It is detachable where provide flexibility and effectively subdue any unnecessary drifting noise.

## **MODULE B - DIVIDER SCREEN**

Work space **definition** 

Define space in between areas with simple assemble. Versatile and flexible to suit any desire and concept in any existing working environment.