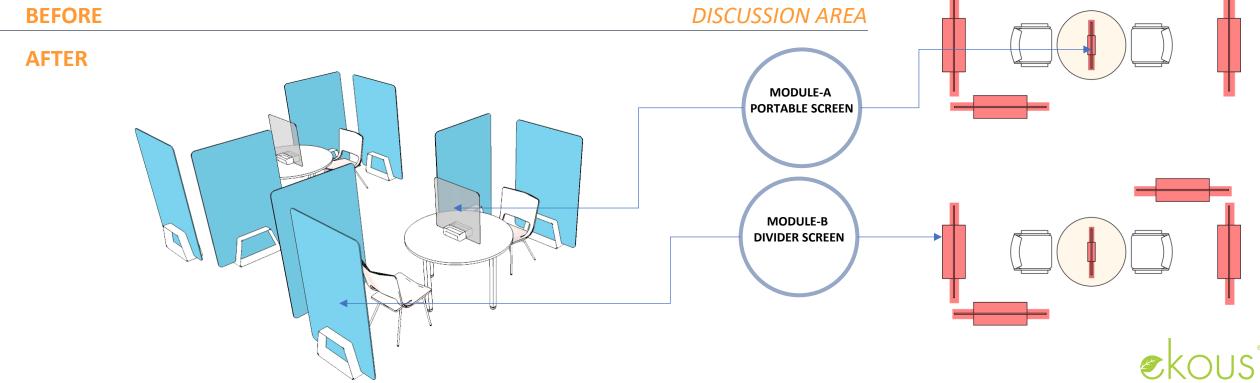

#### 4. Pantry / Discussion area

Addon portable screen to segregate for staff **safety interaction**.

## **MODULE A - PORTABLE SCREEN**

Open space **segregation** 

Lightweight portable screen with acoustic properties where catered for various open space. It is detachable where provide flexibility and effectively subdue any unnecessary drifting noise.

## **MODULE B - DIVIDER SCREEN**

Work space **definition** 

Define space in between areas with simple assemble. Versatile and flexible to suit any desire and concept in any existing working environment.