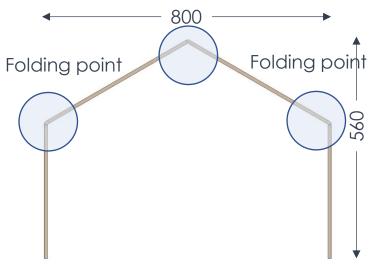

## **ASSEMBLY REFERENCE**

**STEP 1**Flatten the 1st foldable groove

STEP 2
Flip-out on 2<sup>nd</sup> foldable groove to obtain both wings W

STEP 3
Clip-on of both CANOPY
To secure

**STEP 4**Adjust both wings to suit