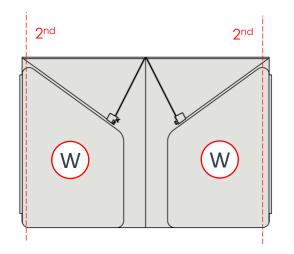

## **ASSEMBLY REFERENCE**

**STEP 1**Flatten the 1st foldable groove

STEP 2
Flip-out on 2<sup>nd</sup> foldable groove to obtain both wings W

STEP 3
Clip-on of both CANOPY
To secure

**STEP 4**Adjust both wings to suit