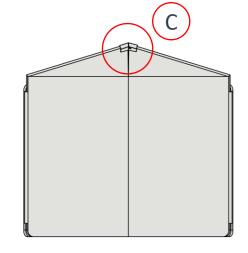

## **ASSEMBLY REFERENCE**

**STEP 1**Flatten the 1st foldable groove

STEP 2
Flip-out on 2<sup>nd</sup> foldable groove to obtain both wings W

STEP 3
Clip-on of both CANOPY
To secure

**STEP 4**Adjust both wings to suit