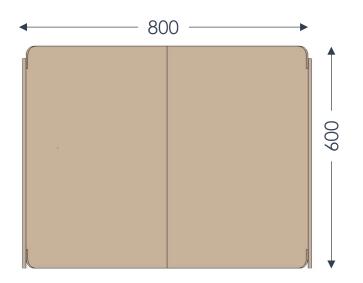

Front View (EKOUS 9mm Thk)

Width: 800W (mm) High: 680H (mm)

Front View (EKOUS 9mm Thk)

Width: 800W (mm) High: 600H (mm)

Side View (EKOUS 9mm Thk)

Depth: 560W (mm)

Side View (EKOUS 9mm Thk)

Depth : 560W (mm)