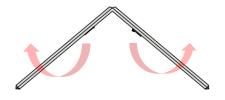

## **ASSEMBLY REFERENCE**

**STEP 1**Flatten the 1st foldable groove

STEP 2
Flip-out on 2<sup>nd</sup> foldable groove to obtain both wings W

STEP 3
Clip-on of both CANOPY
To secure

**STEP 4**Adjust both wings to suit