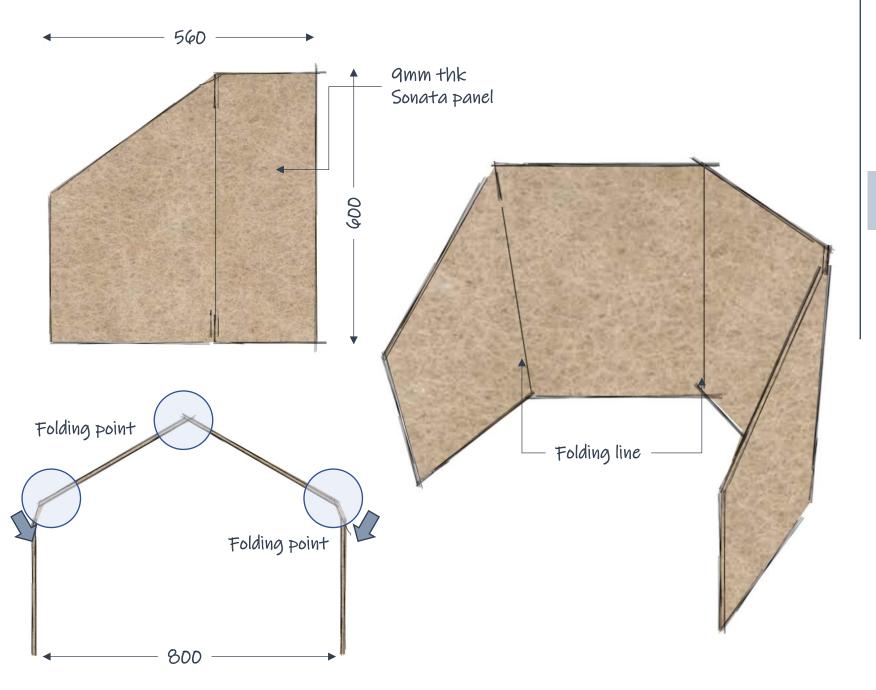

## **MODULE C - ISOLATION SCREEN**

Individual zone **compartment** 

Mobility trend are going to depicts newer generation. Thus, it has been innovated which is a flexible mobilization for user to apply any forms of space.