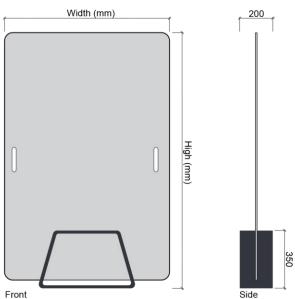

## **MODULE C - ISOLATION SCREEN**

Individual zone **compartment** 

Mobility trend are going to depicts newer generation. Thus, it has been innovated which is a flexible mobilization for user to apply any forms of space.

Front view – with canopy

Top view – with canopy