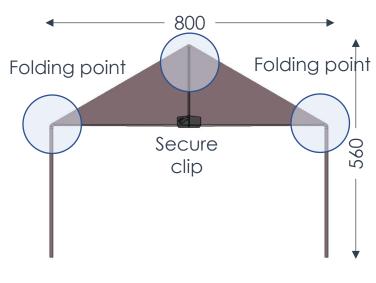

## **ASSEMBLY REFERENCE**

**STEP 1**Flatten the 1st foldable groove

STEP 2
Flip-out on 2<sup>nd</sup> foldable groove to obtain both wings W

STEP 3
Clip-on of both CANOPY
To secure

**STEP 4**Adjust both wings to suit

Front View (EKOUS 9mm Thk)

Width: 800W (mm) High: 680H (mm)

Front View (EKOUS 9mm Thk)

Width: 800W (mm) High: 600H (mm)

Side View (EKOUS 9mm Thk)

Depth: 560W (mm)

Side View (EKOUS 9mm Thk)

Depth : 560W (mm)