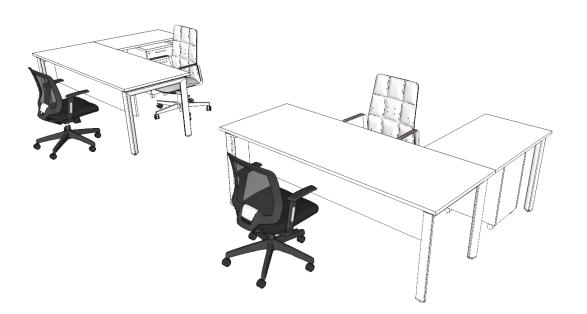

## **DESIGN DEVELOPMENT PHASE - 4**

Module C – Isolation screen c/w canopy Individual zone compartment

Mobility trend are going to depicts newer generation. Thus, it has been innovated which is a flexible mobilization for user to apply any forms of space.







## **DESIGN DEVELOPMENT PHASE - 5**

Module C – Isolation screen without canopy Individual zone compartment

Mobility trend are going to depicts newer generation. Thus, it has been innovated which is a flexible mobilization for user to apply any forms of space.







## **MODULES COMBINATION**

Module A – Portable screen
Open space segregation

Module B – Divider screen
Work space definition

Module C – Isolation screen
Individual zone compartment







## **BEFORE**

## **AFTER**









## **BEFORE**HIGH TABLE













### **BEFORE**

## **EXECUTIVE WORKSTATION**



















## **MODULE A - PORTABLE SCREEN**

Open space **segregation** 

Lightweight portable screen with acoustic properties where catered for various open space. It is detachable where provide flexibility and effectively subdue any unnecessary drifting noise.







## **MODULE B - DIVIDER SCREEN**

Work space **definition** 

Define space in between areas with simple assemble. Versatile and flexible to suit any desire and concept in any existing working environment.





Front view – with canopy



Top view – with canopy



Side view – with canopy





## **MODULE C - ISOLATION SCREEN**

Individual zone **compartment** 

Mobility trend are going to depicts newer generation. Thus, it has been innovated which is a flexible mobiliz