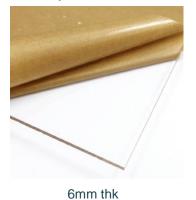

th: 360W (mm)





Top View (EKOUS 9mm Thk)

Depth: 360W (mm)







Ekous (12mm thk)

Width: 600/750/800W (mm)

High : 600H (mm)





MFC (12mm thk)

Width: 600/750/800W (mm)

High : 600H (mm)





Acrylic (6mm thk)

Width: 600/750/800W (mm)

High : 600H (mm)







Ekous (12mm thk)

Width: 1500W (mm) High: 1000H (mm)



MDF (12mm thk)

Width: 1500W (mm) High: 1000H (mm)



Acrylic (12mm thk)

Width: 1500W (mm) High: 1000H (mm)











Ekous (12mm thk)

Width: 1000W (mm) High: 1500H (mm)





MFC (12mm thk)

Width: 1000W (mm) High: 1500H (mm)





Acrylic (12mm thk)

Width: 1000W (mm) High: 1500H (mm)









## Sonata color swatches



















## **OPTIONAL MATERIALS**

## MFC color swatches











3D4-Olive Ash

3E1-Prunus

374-Ivory Maple

303-Cherry

## Acrylic sheet







9mm thk 12mm thk





### TAZ CORPORATION SDN BHD

Main office 13-1 to 13-3, Block F1, Jalan PJU 1/42, Dataran Prima, 47310, Petaling Jaya, Selangor Malaysia

Ekous Sound Lab 19-5, Block D, Jalan PJU 1/39, Dataran Prima, 47310, Petaling Jaya, Selangor Malaysia

www.ekous.net