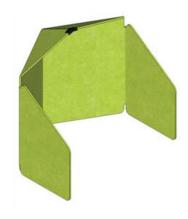

## **MODULE C - ISOLATION SCREEN**

Individual zone **compartment** 

Mobility trend are going to depicts newer generation. Thus, it has been innovated which is a flexible mobilization for user to apply any forms of space.

## **ACTUAL PRODUCT**

Individual zone **compartment** 

Mobility trend are going to depicts newer generation. Thus, it has been innovated which is a flexible mobilization for user to apply any forms of space.

# **ACTUAL PRODUCT**

Individual zone **compartment** 

Mobility trend are going to depicts newer generation. Thus, it has been innovated which is a flexible mobilization for user to apply any forms of space.