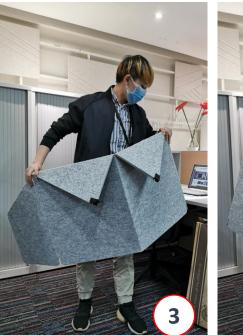

## **ASSEMBLY REFERENCE**

**STEP 1**Flatten the 1st foldable groove

STEP 2
Flip-out on 2<sup>nd</sup> foldable groove to obtain both wings W

STEP 3
Clip-on of both CANOPY
To secure

**STEP 4**Adjust both wings to suit

## **ACTUAL PRODUCT**

Individual zone **compartment** 

Mobility trend are going to depicts newer generation. Thus, it has been innovated which is a flexible mobilization for user to apply any forms of space.

# **ACTUAL PRODUCT**

Individual zone **compartment** 

Mobility trend are going to depicts newer generation. Thus, it has been innovated which is a flexible mobilization for user to apply any forms of space.