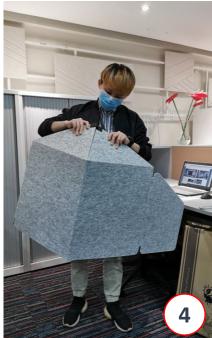

## **ASSEMBLY REFERENCE**

**STEP 1**Flatten the 1st foldable groove

STEP 2
Flip-out on 2<sup>nd</sup> foldable groove to obtain both wings W

STEP 3
Clip-on of both CANOPY
To secure

**STEP 4**Adjust both wings to suit

## **ACTUAL PRODUCT**

Individual zone **compartment** 

Mobility trend are going to depicts newer generation. Thus, it has been innovated which is a flexible mobilization for user to apply any forms of space.

# **ACTUAL PRODUCT**

Individual zone **compartment** 

Mobility trend are going to depicts newer generation. Thus, it has been innovated which is a flexible mobilization for user to apply any forms of space.