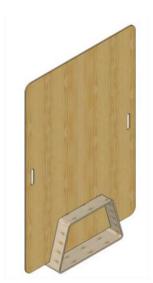

## **MODULE C - ISOLATION SCREEN**

Individual zone **compartment** 

Mobility trend are going to depicts newer generation. Thus, it has been innovated which is a flexible mobilization for user to apply any forms of space.

Front view – with canopy

Top view – with canopy