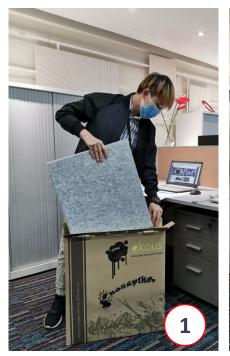

## **ASSEMBLY REFERENCE**

**STEP 1**Flatten the 1st foldable groove

STEP 2
Flip-out on 2<sup>nd</sup> foldable groove to obtain both wings W

STEP 3
Clip-on of both CANOPY
To secure

**STEP 4**Adjust both wings to suit