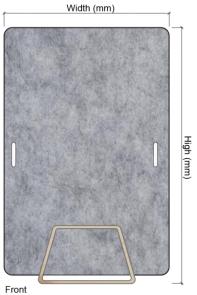

Front View (EKOUS 9mm Thk)

Width: 800W (mm) High: 680H (mm)

Front View (EKOUS 9mm Thk)

Width: 800W (mm) High: 600H (mm)

Side View (EKOUS 9mm Thk)

Depth: 560W (mm)

Side View (EKOUS 9mm Thk)

Depth : 560W (mm)

Top View (EKOUS 9mm Thk)

Depth: 360W (mm)

Top View (EKOUS 9mm Thk)

Depth: 360W (mm)

Ekous (12mm thk)

Width: 600/750/800W (mm)

High : 600H (mm)

MFC (12mm thk)