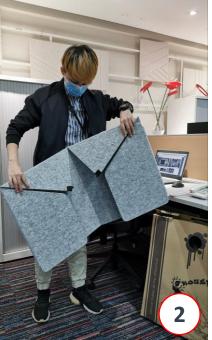

## **ASSEMBLY REFERENCE**

**STEP 1**Flatten the 1st foldable groove

STEP 2
Flip-out on 2<sup>nd</sup> foldable groove to obtain both wings W

STEP 3
Clip-on of both CANOPY
To secure

**STEP 4**Adjust both wings to suit