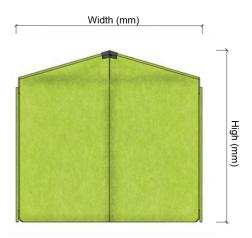

Front View (EKOUS 9mm Thk)

Width: 800W (mm) High: 680H (mm)

Front View (EKOUS 9mm Thk)

Width: 800W (mm) High: 600H (mm)

Side View (EKOUS 9mm Thk)

Depth: 560W (mm)

Side View (EKOUS 9mm Thk)

Depth : 560W (mm)

Top View (EKOUS 9mm Thk)

Depth: 360W (mm)

Top View (EKOUS 9mm Thk)

Depth: 360W (mm)

Ekous (12mm thk)

Width: 600/750/800W (mm)

High : 600H (mm)

MFC (12mm thk)

Width: 600/750/800W (mm)

High : 600H (mm)

Acrylic (6mm thk)

Width: 600/750/800W (mm)

High : 600H (mm)

Ekous (12mm thk)

Width: 1500W (mm) High: 1000H (mm)

MDF (12mm thk)

Width: 1500W (mm) High: 1000H (mm)

Acrylic (12mm thk)

Width: 1500W (mm) High: 1000H (mm)

Ekous (12mm thk)

Width: 1000W (mm) High: 1500H (mm)

MFC (12mm thk)

Width: 1000W (mm) High: 1500H (mm)

Acrylic (12mm thk)

Width: 1000W (mm) High: 1500H (mm)