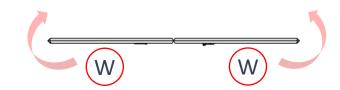

## **ASSEMBLY REFERENCE**

**STEP 1**Flatten the 1st foldable groove

STEP 2
Flip-out on 2<sup>nd</sup> foldable groove to obtain both wings W

STEP 3
Clip-on of both CANOPY
To secure

**STEP 4**Adjust both wings to suit