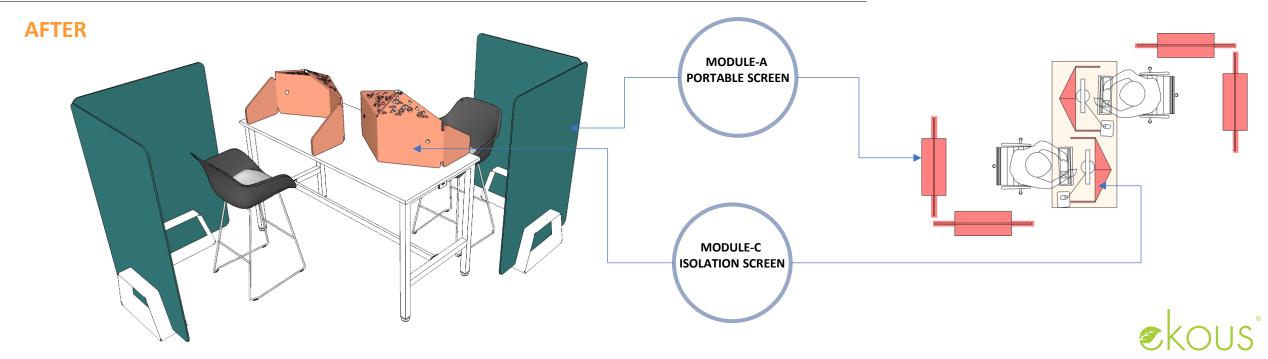

## **AFTER**

## **MODULE A - PORTABLE SCREEN**

Open space **segregation** 

Lightweight portable screen with acoustic properties where catered for various open space. It is detachable where provide flexibility and effectively subdue any unnecessary drifting noise.

## **MODULE C - ISOLATION SCREEN**

Individual zone **compartment** 

Mobility trend are going to depicts newer generation. Thus, it has been innovated which is a flexible mobilization for user to apply any forms of space.