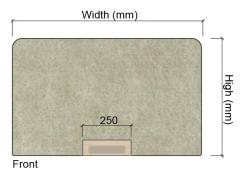

Front View (EKOUS 9mm Thk)

Width: 800W (mm) High: 680H (mm)

Front View (EKOUS 9mm Thk)

Width: 800W (mm) High: 600H (mm)

Side View (EKOUS 9mm Thk)

Depth: 560W (mm)

Side View (EKOUS 9mm Thk)

Depth : 560W (mm)

Top View (EKOUS 9mm Thk)

Depth: 360W (mm)

Top View (EKOUS 9mm Thk)

Depth: 360W (mm)

Ekous (12mm thk)

Width: 600/750/800W (mm)

High : 600H (mm)

MFC (12mm thk)

Width: 600/750/800W (mm)

High : 600H (mm)

Acrylic (6mm thk)

Width: 600/750/800W (mm)

High : 600H (mm)

Ekous (12mm thk)

Width: 1500W (mm) High: 1000H (mm)

MDF (12mm thk)

Width: 1500W (mm) High: 1000H (mm)

Acrylic (12mm thk)

Width: 1500W (mm) High: 1000H (mm)

Ekous (12mm thk)

Width: 1000W (mm) High: 1500H (mm)

MFC (12mm thk)

Width: 1000W (mm) High: 1500H (mm)

Acrylic (12mm thk)

Width: 1000W (mm) High: 1500H (mm)