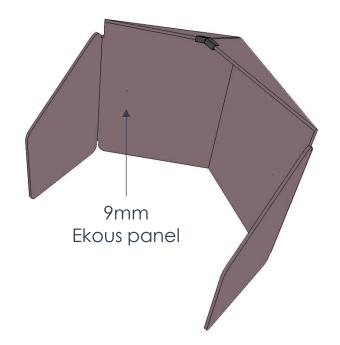

## **MODULE C - ISOLATION SCREEN**

Individual zone **compartment** 

Mobility trend are going to depicts newer generation. Thus, it has been innovated which is a flexible mobilization for user to apply any forms of space.

## **ACTUAL PRODUCT**

Individual zone **compartment** 

Mobility trend are going to depicts newer generation. Thus, it has been innovated which is a flexible mobilization for user to apply any forms of space.

# **ACTUAL PRODUCT**

Individual zone **compartment** 

Mobility trend are going to depicts newer generation. Thus, it has been innovated which is a flexible mobilization for user to apply any forms of space.