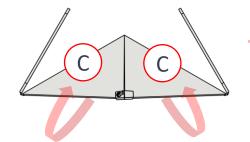

## **ASSEMBLY REFERENCE**

**STEP 1**Flatten the 1st foldable groove

STEP 2
Flip-out on 2<sup>nd</sup> foldable groove to obtain both wings W

STEP 3
Clip-on of both CANOPY
To secure

**STEP 4**Adjust both wings to suit