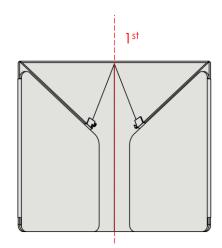

## **ASSEMBLY REFERENCE**

**STEP 1**Flatten the 1st foldable groove

STEP 2
Flip-out on 2<sup>nd</sup> foldable groove to obtain both wings W

STEP 3
Clip-on of both CANOPY
To secure

**STEP 4**Adjust both wings to suit